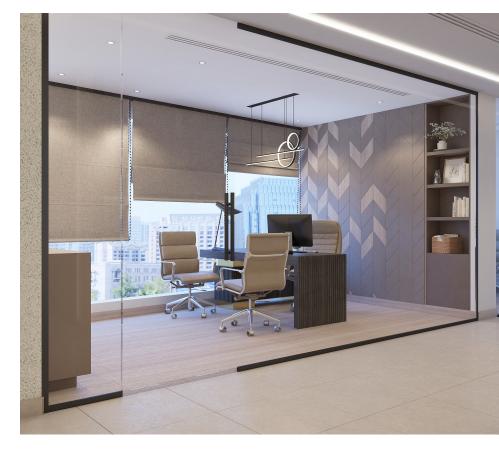

#### ABT TECHNOLOGIES, 1700sqm

🔘 Azuaiba, Muscat. Oman.

#### Design consideration

One of the ways we can use technology in our design is by implementing specific lines and shapes. By doing this, we can create a more user-friendly experience for our visitors. Additionally, by using specific lines and shapes, we can create a more uniform look and feel for our site.

#### Our design concept

The client wanted offices that were spacious and brightly lit, with plenty of natural light. This would help to increase productivity and avoid the dreary, soulless atmosphere often found in traditional offices. White walls and low ceilings were chosen as the perfect combination of clean and modern. Considiring ABT company is the mainof Samsung huawie and oppo in Oman.