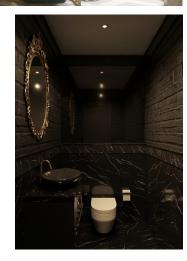

#### Dark Wood & Elegant

Ъ

Dark wood can add a touch of luxury and drama to any room. Many different species of wood are often celebrated for their opulence ability and to create a classical sense of luxury and mystique. A room that makes extensive use of dark wood and intricate carved furniture and traditional décor can have a sense of luxury and mystique that is classical.