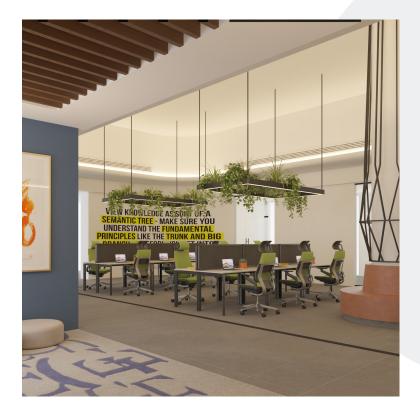

TAMKEEN OFFICES, 130sqm

🔘 Al Khuwair, Muscat, Oman.

#### Our design concept

Tamkeen offices are a stunning design that feature various grids in different parts of the office. You can see the grids in the walls using the wood patterns in different colors, or in the meeting rooms, which have walls with wood patterns in different colors, with a gloss of black attached to the counters. The design

takes some time to fit out, as adding various materials to specific objects and making it look seamless and professional is important in our work. The high focus of natural lighting in the office, along with touches of greenery, is important to add a joyful, relaxing atmosphere. The high ceiling in the meeting room helped to create an atmosphere of relaxation, which was helpful in carrying out clear meetings.

#### Dark Wood & Elegant

Ъ

Dark wood can add a touch of luxury and drama to any room. Many different species of wood are often celebrated for their opulence ability and to create a classical sense of luxury and mystique. A room that makes extensive use of dark wood and intricate carved furniture and traditional décor can have a sense of luxury and mystique that is classical.