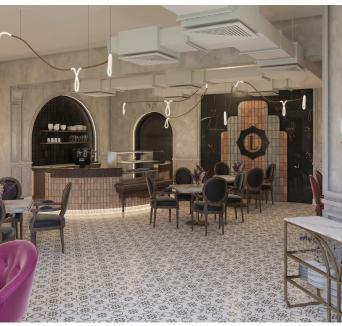

#### Our design concept

Our team was commissioned to redesign the current shisha lounge with a more luxurious and classic style. The client wanted something that would reflect the high quality of their establishment and stand out from the rest. We took inspiration from French and Art Deco design, creating a space that is elegant and sophisticated. Whether you're looking for a place to relax after a long day or to socialize with friends, the shisha lounge is the perfect spot.