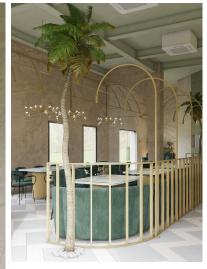

THE LOUNGE RESTAURANT, 600sqm

Auzaiba, Muscat, Oman.

(0)

#### Our design concept

Our team was commissioned to redesign the current shisha lounge with a more luxurious and classic style. The client wanted something that would reflect the high quality of their establishment and stand out from the rest. We took inspiration from French and Art Deco design, creating a space that is elegant and sophisticated. Whether you're looking for a place to relax after a long day or to socialize with friends, the shisha lounge is the perfect spot.