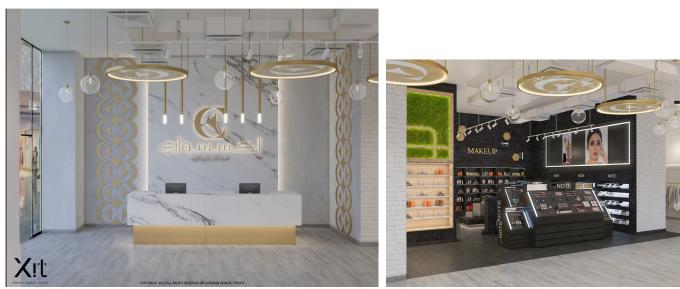

#### COTTONIL STORE, 170sqm

🔗 🛛 Al Khoudh, Muscat, Oman.

#### Our design concept

We drew inspiration for our new flooring from the lines and contours on the ancient Egyptian pyramids. as well as the use of modern materials that make our flooring look different from other brands. We believe that our flexible stone flooring will be more interesting and engaging for customers, and will create a more unique experience. We used hieroglyphic lettering to give the impression of authenticity and greatness

#### Challenges

The store's design has to be easy to see and understand, since the focus is on the products themselves. This can be difficult to maintain, but it's worth it if it helps attract customers. This can be difficult to do, but it's important to keep the focus on the products if we want to keep the store's look simple.