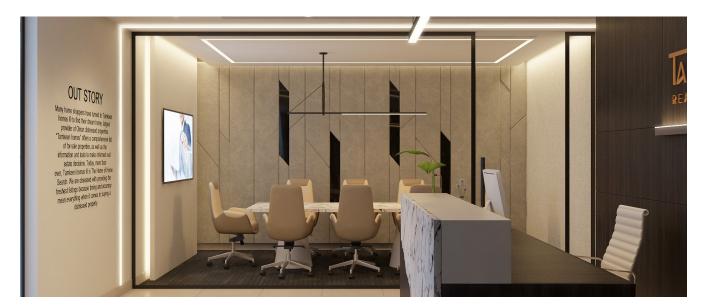

TAMKEEN OFFICES, 130sqm

🔘 Al Khuwair, Muscat, Oman.

#### Our design concept

Tamkeen offices are a stunning design that feature various grids in different parts of the office. You can see the grids in the walls using the wood patterns in different colors, or in the meeting rooms, which have walls with wood patterns in different colors, with a gloss of black attached to the counters. The design

takes some time to fit out, as adding various materials to specific objects and making it look seamless and professional is important in our work. The high focus of natural lighting in the office, along with touches of greenery, is important to add a joyful, relaxing atmosphere. The high ceiling in the meeting room helped to create an atmosphere of relaxation, which was helpful in carrying out clear meetings.