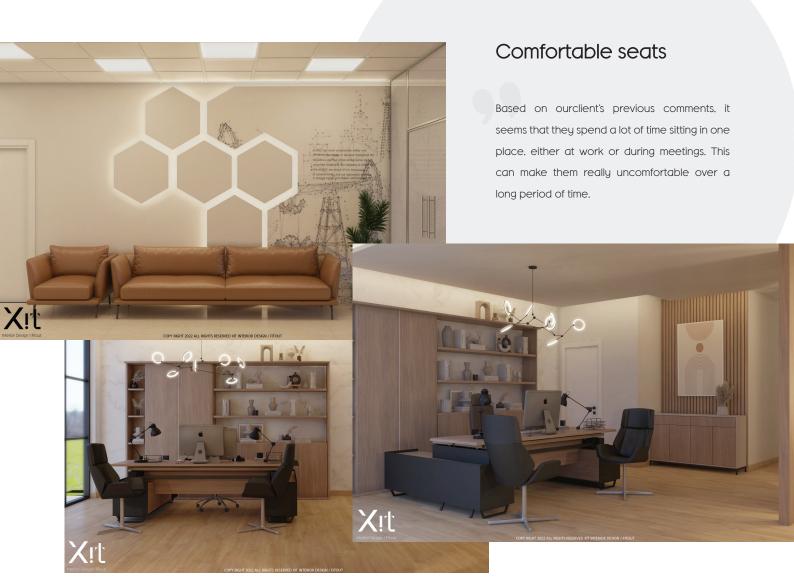

#### Our design concept

The client wanted offices that were spacious and brightly lit, with plenty of natural light. This would help to increase productivity and avoid the dreary, soulless atmosphere often found in traditional offices. White walls and low ceilings were chosen as the perfect combination of clean and modern. Considiring ABT company is the mainof Samsung huawie and oppo in Oman.

The importance of natural light in offices cannot be overstated. It helps to increase productivity, refresh the office environment, and provide a more comfortable working environment. Health and Productivity Benefits of Natural Light in Office Spaces. Numerous studies have shown that natural light in office spaces improves worker satisfaction and productivity