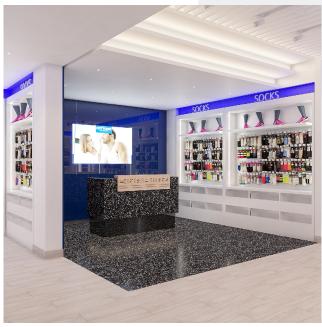

ECCESSWARY STORE, 200sqm

 $\bigcirc$ 

AlHafa Market, Salalah, Oman.

#### Our design concept

This is the flagship store for eccesswary. The Concept is inspired by the nature of the products the brand promotes and the image they try to reflect. Their products combine quality and affordability, which makes them a popular choice for customers. Recently, the client wanted to elevate the look of the previous stores with new creative ideas that would help make a greater customer experience. By doing this, they were able to achieve a fresh look with low budget constraints.

#### Our customer's word

We were happy to work with XIT company, the guys were very polite and creative. We've worked with them on multiple occasions and they always provide high-quality work. We would definitely recommend them to others and look forward to working with them in the future. Thanks. XIT!