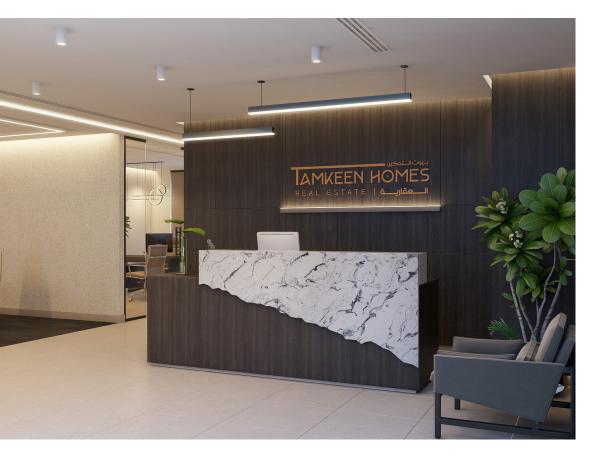

TAMKEEN OFFICES, 130sqm

🔘 Al Khuwair, Muscat, Oman.

#### Our design concept

Tamkeen offices are a stunning design that feature various grids in different parts of the office. You can see the grids in the walls using the wood patterns in different colors, or in the meeting rooms, which have walls with wood patterns in different colors, with a gloss of black attached to the counters. The design

takes some time to fit out, as adding various materials to specific objects and making it look seamless and professional is important in our work. The high focus of natural lighting in the office, along with touches of greenery, is important to add a joyful, relaxing atmosphere. The high ceiling in the meeting room helped to create an atmosphere of relaxation, which was helpful in carrying out clear meetings.