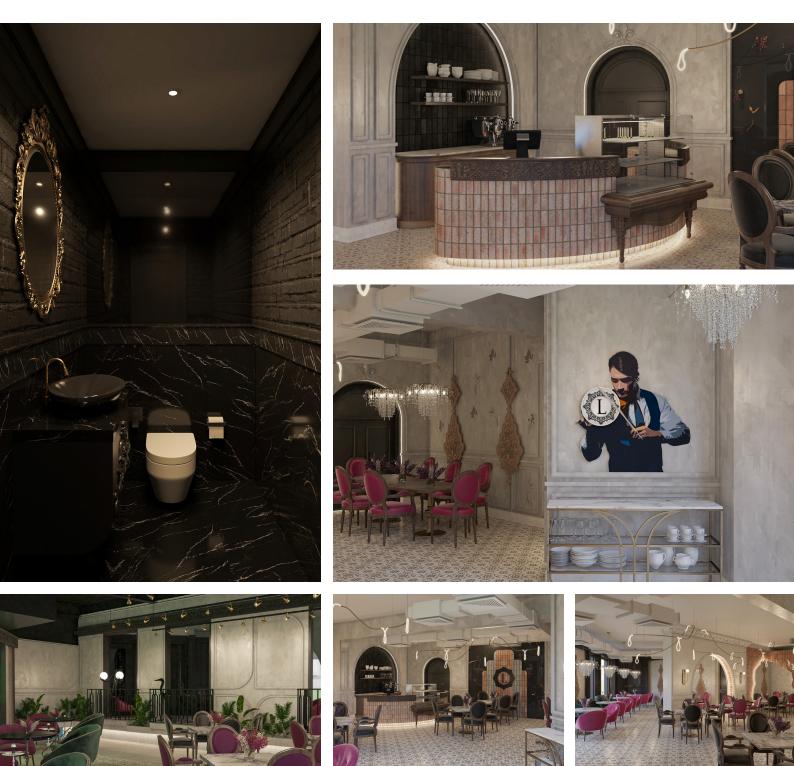

THE LOUNGE RESTAURANT, 600sqm

Auzaiba, Muscat, Oman.

(0)

#### Our design concept

Our team was commissioned to redesign the current shisha lounge with a more luxurious and classic style. The client wanted something that would reflect the high quality of their establishment and stand out from the rest. We took inspiration from French and Art Deco design, creating a space that is elegant and sophisticated. Whether you're looking for a place to relax after a long day or to socialize with friends, the shisha lounge is the perfect spot.