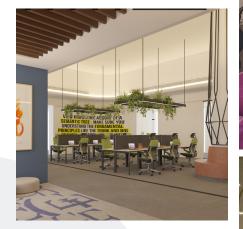

#### Our design concept

The client wanted offices that were spacious and brightly lit, with plenty of natural light. This would help to increase productivity and avoid the dreary, soulless atmosphere often found in traditional offices. White walls and low ceilings were chosen as the perfect combination of clean and modern. Considiring ABT company is the mainof Samsung huawie and oppo in Oman.

#### Design consideration

One of the ways we can use technology in our design is by implementing specific lines and shapes. By doing this, we can create a more user-friendly experience for our visitors. Additionally, by using specific lines and shapes, we can create a more uniform look and feel for our site.