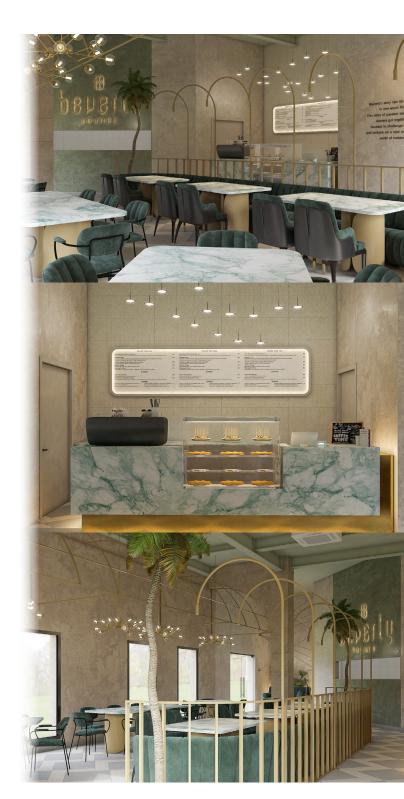

#### BEVERLY LOUNGE, 126sqm

Ø /

AlHafa Market, Salalah, Oman.

#### Our customer's word

It was agreed with xit company to design and implement the Beverly Restaurant in Salalah, and the dealings were very professional in terms of ideas, design and implementation. The timing was according to what was agreed upon, and there was no doubt about it. This will not be the only deal with them, and I hope they have great success.

#### Our design concept

Beverly's story can be summarized in one word: Passion. This story of passion started when the owners got together and decided to challenge themselves and embark on a new adventure in the world of restaurants. The brand had to be based on a global and elegant style with a developed local touch in a privileged location on the waterfront in one of the most important cities and tourist destinations in Oman. which is the city of Salalah. The idea of Beverly is more than just a restaurant that serves delicious food, it is a destination for friends and family to gather. It suits all times through the availability of breakfast, lunch, and dinner. Beverly Lounge was inspired by Beverly City. The lounge provides a variety of international cuisine. We were inspired by the abundance of palm trees found around the location.

#### Challenges

Since we work in a very short time. less than a month and a half, we had to complete the design and implementation in a very short time, taking into account the selection of materials that are resistant to high humidity, as the restaurant is on the sea. And we had to make a design that can be easily moved and installed inside the site from Muscat to Salalah.