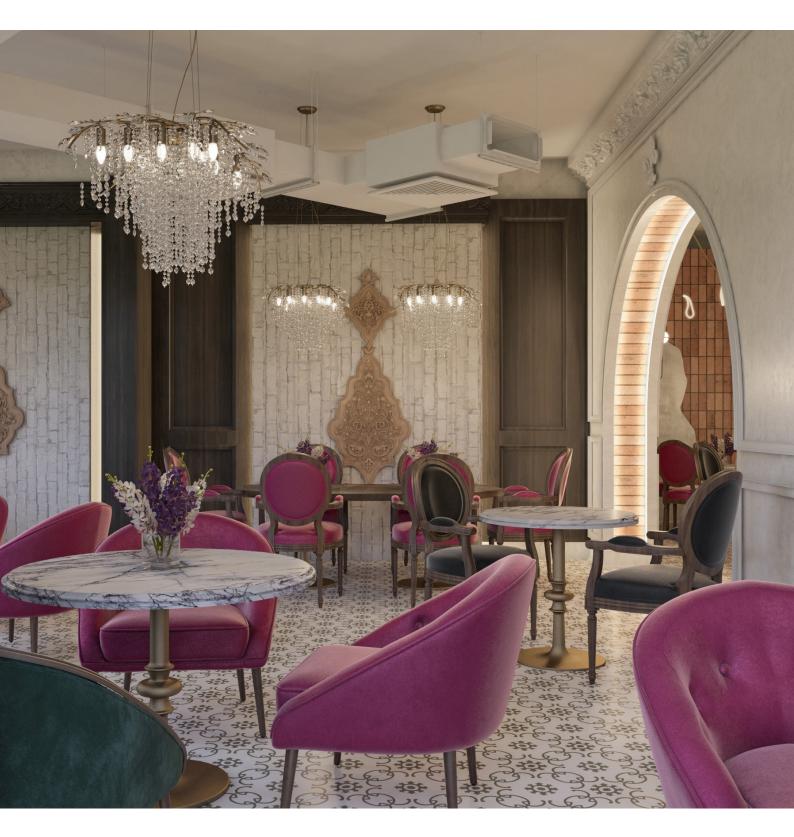

THE LOUNGE RESTAURANT, 600sqm

Auzaiba, Muscat, Oman.

(0)

#### Our design concept

Our team was commissioned to redesign the current shisha lounge with a more luxurious and classic style. The client wanted something that would reflect the high quality of their establishment and stand out from the rest. We took inspiration from French and Art Deco design, creating a space that is elegant and sophisticated. Whether you're looking for a place to relax after a long day or to socialize with friends, the shisha lounge is the perfect spot.