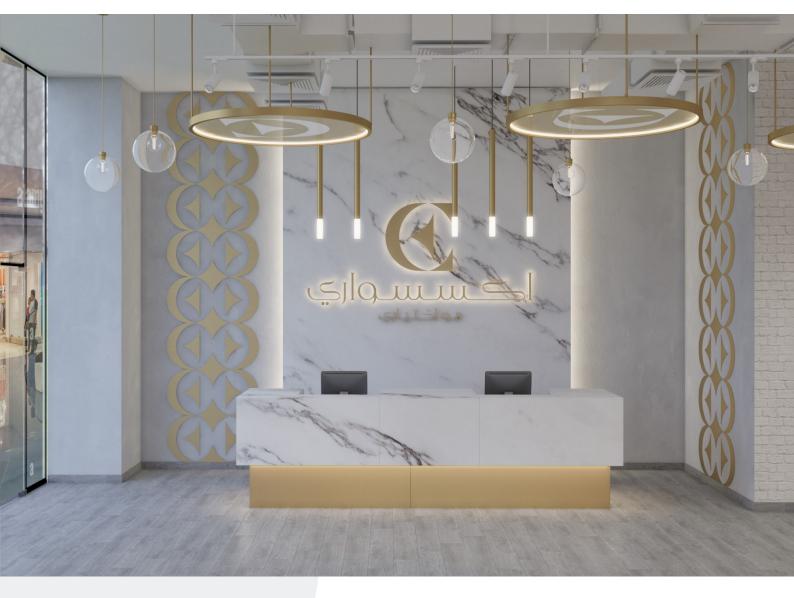

ECCESSWARY STORE, 200sqm

 $\bigcirc$ 

AlHafa Market, Salalah, Oman.

#### Our design concept

This is the flagship store for eccesswary. The Concept is inspired by the nature of the products the brand promotes and the image they try to reflect. Their products combine quality and affordability, which makes them a popular choice for customers. Recently, the client wanted to elevate the look of the previous stores with new creative ideas that would help make a greater customer experience. By doing this, they were able to achieve a fresh look with low budget constraints.

#### Our customer's word

We were happy to work with XIT company, the guys were very polite and creative. We've worked with them on multiple occasions and they always provide high-quality work. We would definitely recommend them to others and look forward to working with them in the future. Thanks. XIT!