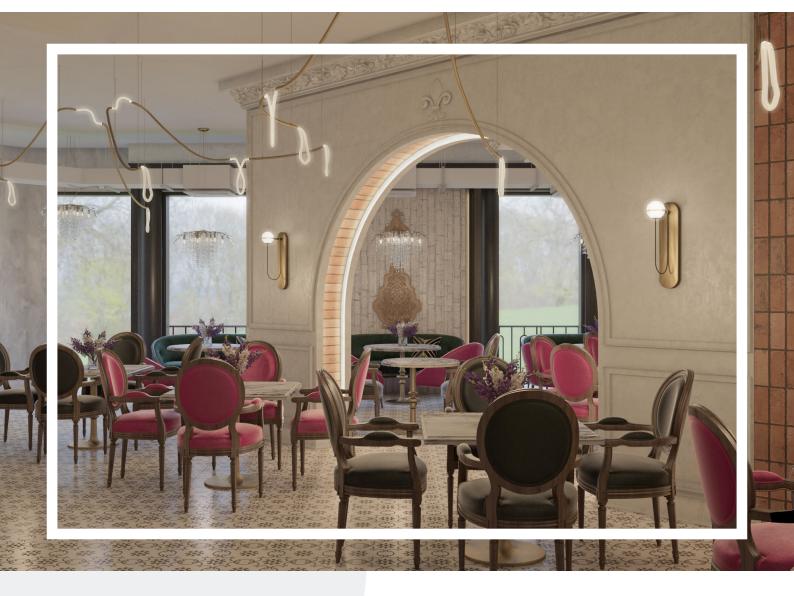

THE LOUNGE RESTAURANT, 600sqm

Auzaiba, Muscat, Oman.

(0)

#### Our design concept

Our team was commissioned to redesign the current shisha lounge with a more luxurious and classic style. The client wanted something that would reflect the high quality of their establishment and stand out from the rest. We took inspiration from French and Art Deco design, creating a space that is elegant and sophisticated. Whether you're looking for a place to relax after a long day or to socialize with friends, the shisha lounge is the perfect spot.